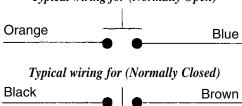

## **TYPICAL HOOK-UP**

- 1. The orange and blue wires indicate the normally open contacts.
- **2.** The black and brown wires indicate the normally closed contacts.

**Note:** Station is available with a maximum of three single pole contacts, in either normally open, normally closed, or combination of normally open and closed switching arrangments.

## **ELECTRICAL SCHEMATIC**

Typical wiring for (Normally Open)

Note: Use 18 Gauge Stranded Wires