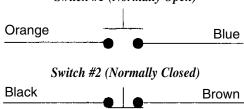

## **TYPICAL HOOK-UP**

- **1.** The orange and blue wires indicate the normally open contacts.
- 2. The black and brown wires indicate the normally closed contacts.

**Note:** Station is available with a maximum of three single pole contacts, in either normally open, normally closed, or combination of normally open and closed switching arrangments.

## **ELECTRICAL SCHEMATIC**

Switch #1 (Normally Open)

Note: Use 18 Gauge Stranded Wires